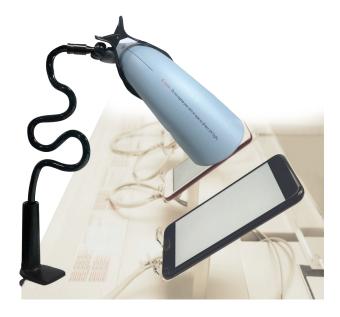

#### V-CLAW

This is the ingenious way to position items effortlessly.

The V-Claw<sup>™</sup> is an exclusive, specially-designed holder for use with the HygenX<sup>™</sup> Vray Sanitizer. Hold the Vray in the position you want over items to be sanitized, without having to hold the unit yourself. The V-Claw<sup>™</sup> makes it easy for Vray to sanitize keyboards, laptops, door handles, VR goggles, headphones, odd-shaped and bulky items, and more.

Plus, as a bonus, we are including a smaller clamp to hold your smaller items, too!

The V-Claw<sup>TM</sup> with its two clamps holds everything from mobile devices, cameras, camcorders and more. Just put a device in the claw and position the arm where you want – the flexible and sturdy claw easily moves to where you want to put it.