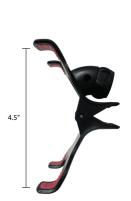

2.75″

Smaller Bonus Clamp

FREE BONUS: V-Claw for Smaller Items!

.625'

3″

Smaller Bonus Clamp

Base C-Clamp

Base Extension