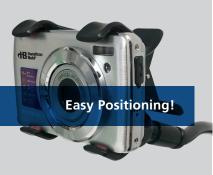

Plus, as a bonus, we are including a smaller clamp to hold your smaller items, too!

The V-Claw<sup>TM</sup> with its two clamps holds everything from mobile devices, cameras, camcorders and more. Just put a device in the claw and position the arm where you want – the flexible and sturdy claw easily moves to where you want to put it.

Easy Positioning!

Large Clamp

80 Little Falls Road, Fairfield, NJ 07004 Phone: 1-800-631-0868 • Fax: 1-800-398-1812 sales@hamiltonbuhl.com

www.HamiltonBuhl.com