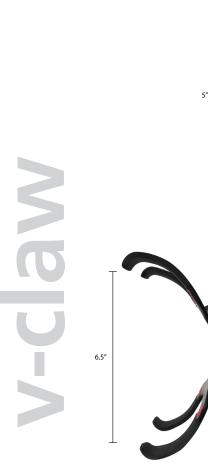

# V-Claw<sup>™</sup> Claw Holder for HygenX<sup>™</sup> Vray and Other Devices

29.5″

**V-CLAW** 

The V-Claw component measurements are as follows:

Large Clamp

3.25″

.625

1.5"