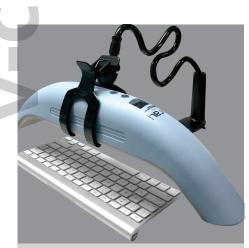

Plus, as a bonus, we are including a smaller clamp to hold your smaller items, too!

The V-Claw<sup>TM</sup> with its two clamps holds everything from mobile devices, cameras, camcorders and more. Just put a device in the claw and position the arm where you want – the flexible and sturdy claw easily moves to where you want to put it.

V-Claw™'s base is a handy C-clamp to conveniently attach it to a desktop, table, shelf, counter or door.

The gooseneck arm allows for convenient positioning and long enough to put into a sturdy "S" shape, to hold heavier Items.